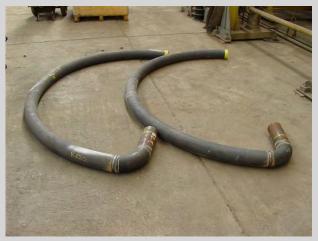

Construction of High Pressure Steel Tube Coils and other Special Constructions

## Forming of steel parts







## Forming of steel parts









## Assembly









### Testing and Quality Control



All the products undergo all the necessary non destructive (routine) tests according to international standards

#### Specifically:

- -Optical Test and Measurement
- -Penetration Test for each weld
- -Radiographic Test for each weld
- -Internal Diameter Test (steel ball)
- -Hydraulic test (60-200Bar)

All the welding and bending procedures are certified by a an independent agent

# Grouping







### Finished Steel Tube Coils









## Transportation