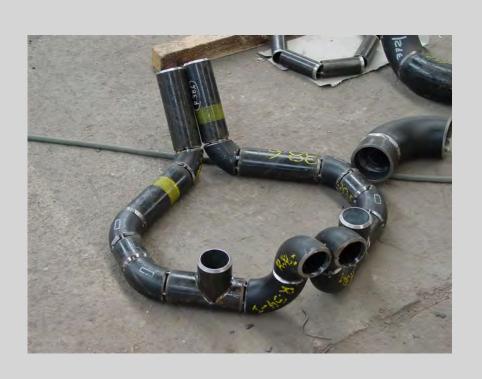

Construction of High Pressure Steel Tube Coils and other Special Constructions

## Forming of steel parts







## Forming of steel parts









## Assembly









### Testing and Quality Control



All the products undergo all the necessary non destructive (routine) tests according to international standards

#### Specifically:

- -Optical Test and Measurement
- -Penetration Test for each weld
- -Radiographic Test for each weld
- -Internal Diameter Test (steel ball)
- -Hydraulic test (60-200Bar)

All the welding and bending procedures are certified by a an independent agent

# Grouping







### Finished Steel Tube Coils









## Transportation