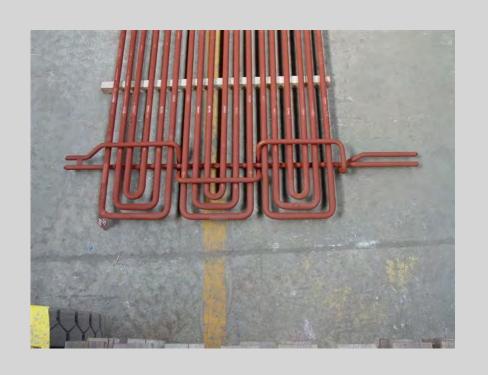

Construction of High Pressure Steel Tube Coils and other Special Constructions

## Forming of steel parts







## Forming of steel parts









## Assembly









### Testing and Quality Control



All the products undergo all the necessary non destructive (routine) tests according to international standards

#### Specifically:

- -Optical Test and Measurement
- -Penetration Test for each weld
- -Radiographic Test for each weld
- -Internal Diameter Test (steel ball)
- -Hydraulic test (60-200Bar)

All the welding and bending procedures are certified by a an independent agent

# Grouping







### Finished Steel Tube Coils









## Transportation