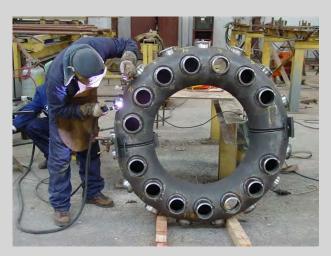

Construction of High Pressure Steel Tube Coils and other Special Constructions

## Forming of steel parts







## Forming of steel parts









## Assembly









### Testing and Quality Control



All the products undergo all the necessary non destructive (routine) tests according to international standards

#### Specifically:

- -Optical Test and Measurement
- -Penetration Test for each weld
- -Radiographic Test for each weld
- -Internal Diameter Test (steel ball)
- -Hydraulic test (60-200Bar)

All the welding and bending procedures are certified by a an independent agent

# Grouping







### Finished Steel Tube Coils









## Transportation