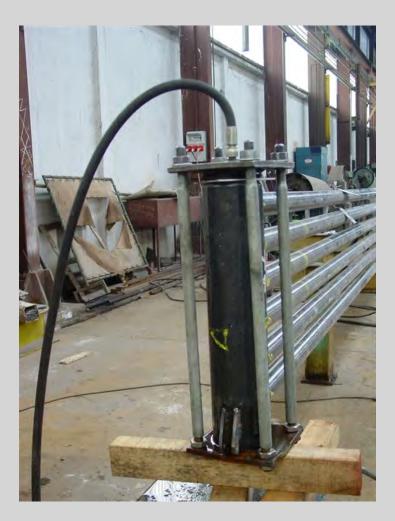

### Testing and Quality Control

All the products undergo all the necessary non destructive (routine) tests according to international standards

#### Specifically:

- -Optical Test and Measurement
- -Penetration Test for each weld
- -Radiographic Test for each weld
- -Internal Diameter Test (steel ball)
- -Hydraulic test (60-200Bar)

All the welding and bending procedures are certified by a an independent agent