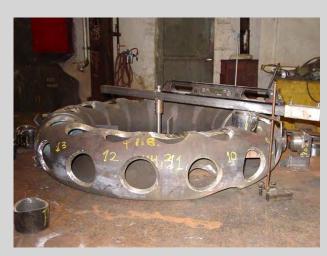

Construction of High Pressure Steel Tube Coils and other Special Constructions

## Forming of steel parts







## Forming of steel parts









## Assembly









### Testing and Quality Control



All the products undergo all the necessary non destructive (routine) tests according to international standards

#### Specifically:

- -Optical Test and Measurement
- -Penetration Test for each weld
- -Radiographic Test for each weld
- -Internal Diameter Test (steel ball)
- -Hydraulic test (60-200Bar)

All the welding and bending procedures are certified by a an independent agent

# Grouping







### Finished Steel Tube Coils









## Transportation