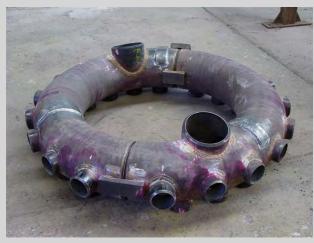

Construction of High Pressure Steel Tube Coils and other Special Constructions

## Forming of steel parts







## Forming of steel parts









## Assembly









### Testing and Quality Control



All the products undergo all the necessary non destructive (routine) tests according to international standards

#### Specifically:

- -Optical Test and Measurement
- -Penetration Test for each weld
- -Radiographic Test for each weld
- -Internal Diameter Test (steel ball)
- -Hydraulic test (60-200Bar)

All the welding and bending procedures are certified by a an independent agent

# Grouping







### Finished Steel Tube Coils









## Transportation